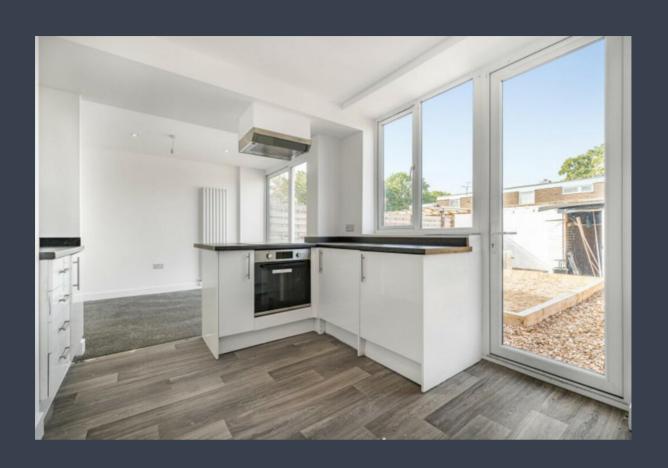

### **FEATURES**

Residential parking
Modernly decorated throughout
Open plan kitchen and dining area
Newly replumbed and rewired
New kitchen, bathrooms, roof and windows
Low maintenance garden
Local amenities nearby
1.5 miles to Farnborough mainline station with trains direct
to Waterloo in 36 mins & Guildford in 17 mins
Easy reach of main roads, motorways, Heathrow & Gatwick
Band B – Rushmoor Borough Council

### **ACCOMMODATION**

Entrance Hall
Lounge
Kitchen and dining area
Cloakroom
Master bedroom with en-suite
Three further bedrooms
Family bathroom