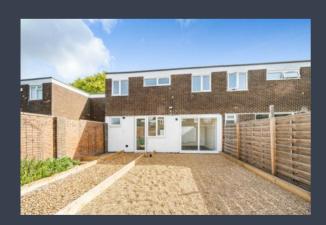

/ Dining Room 20'8 (6.30) x 11'9 (3.58) 10'6 (3.20) x 8'4 (2.54) 8'7 (2.62) x 7'6 (2.29) Living Room 11'4 (3.45) x 10'10 (3.30) 12'2 (3.71) x 8'9 (2.67) 18'6 (5.64) x 11' (3.35) GROUND FLOOR FIRST FLOOR

**Disclaimer:** We wish to inform prospective purchasers that we have prepared these sales particulars as a general guide. We have not carried out a detailed survey, nor tested the services, appliances and specific fittings. Room sizes are approximate and rounded: they are taken between internal wall surfaces and therefore include cupboards / shelves, etc. Accordingly, they should not be relied upon for carpeting, curtains / blinds and kitchen equipment, whether fitted or not, are deemed removable by the vendor unless specifically itemized within these.

# Postcode for sat nav: GU14 8SW